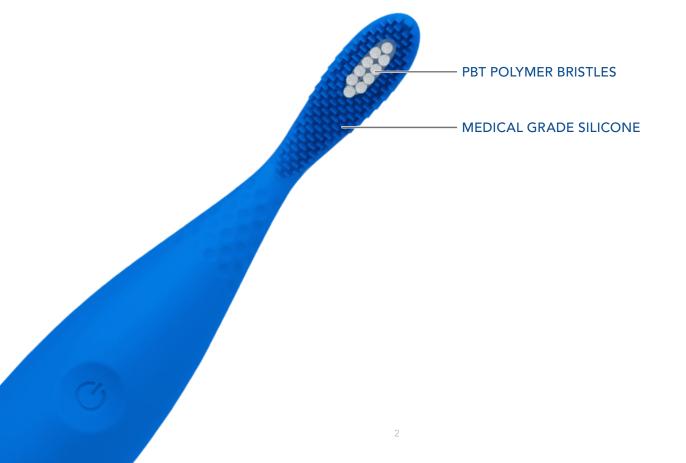

### ISSA™ play OVERVIEW

Featuring a flexible and ergonomic design, ISSA<sup>™</sup> play delivers the most dynamic oral care solution yet. Its durable hybrid brush head combines ultra-hygienic silicone with PBT polymer bristles for a more vigorous clean, while remaining gentle on gums. Experience the power of Sonic Pulse Technology with the same ease of motion as a manual toothbrush.

#### **SPECIFICATIONS**

MATERIALS: Silicone + PBT Polymer

COLOR: Black / Cobalt Blue / Summer Sky / Wild Strawberry / Pink

SIZE: 159mm x 30mm x 24mm

WEIGHT: 61 g

BATTERY: AAA, Non-rechargeable

STANDBY: 180 days
FREQUENCY: 216 Hz
MAX NOISE LEVEL: <50 dB
INTERFACE: 1-button