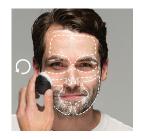

#### 2. CLEANSE THE FOLLOWING ZONES:

Every 15 seconds pulsations will pause to indicate when to cleanse a new zone.

- Cleanse your chin and cheek using circular movements and repeat on the other side.
- Starting from the center, cleanse your forehead with gentle outward circular strokes.
- Cleanse the nose by gliding up and down one side, then the other. Delicately cleanse the under-eye region using outward strokes.