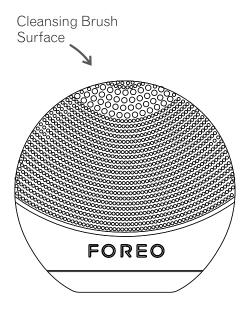

#### **CLEANSING MODE**

Channeled through nonabrasive silicone touch-points, T-Sonic<sup>™</sup> pulsations drive out 99.5% of dirt and oil\*, as well as dead skin cells, conditioning the face for a more comfortable shave. skin cells.

#### USING YOUR LUNA™ MEN

The LUNA™ go for MEN's cleansing brush has broad silicone touch-points, allowing T-Sonic™ pulsations to refresh men's thicker skin, while deeply cleansing the natural oils from their more active sebaceous glands. To maximize the skincare benefits of the LUNA™ go for MEN, we suggest you use it for 2 minutes each morning and evening.