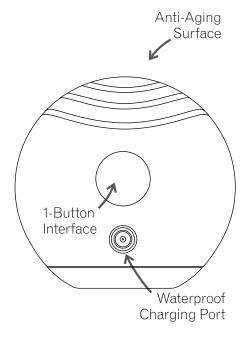

#### ANTI-AGING MODE

The LUNA™ go for MEN's Anti-Aging Mode diminishes the appearance of fine lines and wrinkles, and leaves the skin looking firmer and more elastic.

From Standby, press the center button to activate the Anti-Aging Mode. Try spending around 12 seconds on each stage of the routine; after this interval the LUNA<sup>™</sup> go for MEN's pulsations will pause momentarily. Close your eyes, relax your face and press the LUNA<sup>™</sup> go for MEN's anti-aging surface to the following wrinkle-prone areas, where muscle tension can cause worry lines, crow's feet and laugh lines:

#### **MODE SELECT**

- 1. Press the center button once to turn on your LUNA™ go for MEN. When activated, it will be in Cleansing Mode.
- 2. Press the center button again to put the device on Standby (on Standby, the indicator will emit a steady glow and the pulsations will stop, giving you the chance to rinse your face).
- 3. Press the center button a third time to activate the Anti-Aging Mode.
- 4. Press the center button once more to deactivate your LUNA™go for MEN .

#### **CHARGING**

Your FOREO device is rechargeable with its included charger. One hour of charging delivers a full charge which lasts for up to 1 month which lasts for up to 60 uses.

- Insert the DC connector into the LUNA™ go for MEN's charging port.
- Insert the mains plug into a socket. The LUNA™ go for MEN's LED indicator will flash repeatedly to indicate the battery is charging. When it is fully charged (after approximately 1 hour), the LED indicator will emit a steady glow.
- When the battery is running low, the LED indicator on your LUNA™ go for MEN will emit a blinking white light.