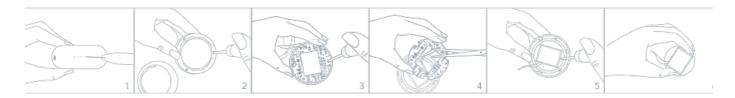

# HOW TO USE UFO™ POWER ACTIVATED MASKS

Remove the attachment ring from UFO™ mini 2.

Remove UFO™ Power Activated Mask from sachet.

Secure mask on device by clipping the attachment ring in place, with FOREO logo facing up.

www.foreo.com/app

Secure mask on device by clipping Enjoy your power mask treatment!

Start with clean, dry skin. We recommend cleansing with LUNA™ first for best results.

- 1. With a mask secured to your device, gently glide UFO™ mini 2 across your skin, distributing the mask essence evenly.
- 2. Using the UFO™ mini 2 device, massage the formula into your skin with a circular motion. Move the device in a clockwise circle around the face, starting on the chin, then moving up to the right cheek and the forehead. Continue down the left cheek to the chin and neck. Repeat this movement until the treatment ends.
- 3. Gently pat any remaining essence into your skin, or remove excess with a cotton pad. Apply a moisturizer of your choice, if desired.