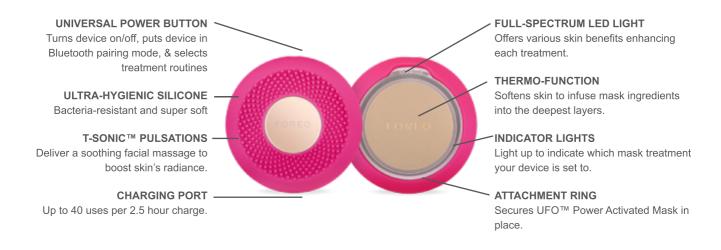

### UFO™ mini 2 OVERVIEW

UFO™ mini 2 is a beauty device that integrates Thermo-Function and T-Sonic™ Pulsations to help UFO™ Power Activated Masks to distribute and absorb evenly all over the skin. Equipped with Full spectrum LED light Function, the combined technology in connection with the exclusively formulated and developed UFO™ Power Activated Masks, help completely rejuvenate skin, unmasking a refined, and radiant complexion. The skin care results will be various depend on the type of UFO™ Power activated mask.

# GETTING TO KNOW YOUR UFO™ mini 2

#### UFO™ ACTIVATED MASK Soft hydrocell masks exclusively formulated for use with UFO™.

INTERACTIVE APP
Automatically syncs preprogrammed power mask routines
to device.

**USB CHARGING CABLE**Charge anytime, anywhere with
USB cable.

SLEEK & STYLISH STAND
Protects and displays your UFO™
mini 2, while helping it dry quickly