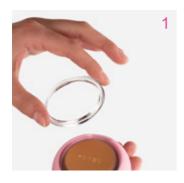

# HOW TO USE UFO™ POWER ACTIVATED MASKS

Remove the attachment ring from UFO™ mini 2.

Remove UFO™ Power Activated Mask from sachet.

Secure mask on device by clipping the attachment ring in place, with FOREO logo facing up.