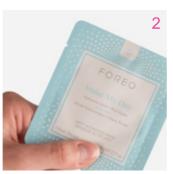

# HOW TO USE UFO™ POWER ACTIVATED MASKS

Remove the attachment ring from UFO™ mini 2.

Remove UFO™ Power Activated Mask from sachet.

Secure mask on device by clipping the attachment ring in place, with FOREO logo facing up.