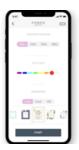

#### **CUSTOM MODE**

Create your own power mask routine by selecting individual technologies according to your preferences and use it in offline mode;

- Treatment duration: 90-120-150-180 seconds
- 8 LED lights: Purple, Blue, Cyan, Green, Yellow, Orange, Red and White
- Temperature: Heat, or OFF
- T-Sonic<sup>™</sup> pulsations: Intensity level from 1 to 10