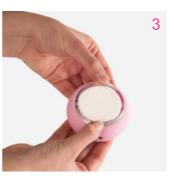

# HOW TO USE UFO™ POWER ACTIVATED MASKS

Remove the attachment ring from UFO™ mini 2.

Remove UFO™ Power Activated Mask from sachet.

Secure mask on device by clipping the attachment ring in place, with FOREO logo facing up.