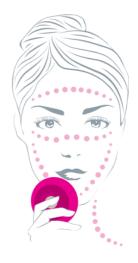

www.foreo.com/app

Secure mask on device by clipping Enjoy your power mask treatment!

Start with clean, dry skin. We recommend cleansing with LUNA™ first for best results.

- 1. With a mask secured to your device, gently glide UFO™ mini 2 across your skin, distributing the mask essence evenly.
- 2. Using the UFO™ mini 2 device, massage the formula into your skin with a circular motion. Move the device in a clockwise circle around the face, starting on the chin, then moving up to the right cheek and the forehead. Continue down the left cheek to the chin and neck. Repeat this movement until the treatment ends.
- 3. Gently pat any remaining essence into your skin, or remove excess with a cotton pad. Apply a moisturizer of your choice, if desired.

### FOREO SHEET MASKS

- 1. Gently unfold your FOREO sheet mask and place it on your face, adjusting around the eyes and mouth.
- 2. Using the UFO™ mini 2 device, massage the formula into your skin with a circular motion. Move the device in a clockwise circle around the face, starting on the chin, then moving up to the right cheek and the forehead. Continue down the left cheek to the chin. Repeat this movement until the treatment ends.
- 3. Leave the sheet mask on for another 10 minutes, or dispose of it as you prefer. Gently pat any remaining essence into your skin, or remove excess with a cotton pad. Apply a moisturizer of your choice, if desired.