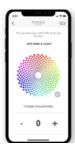

#### **CUSTOM MODE**

Create your own power mask routine by selecting individual technologies according to your preferences and use it in offline mode;

- Treatment duration: 90-120-150-180 seconds
- 8 LED lights: Purple, Blue, Cyan, Green, Yellow, Orange, Red and White
- Temperature: Heat, or OFF
- T-Sonic<sup>™</sup> pulsations: Intensity level from 1 to 10

#### **SMART CONTROL**

Try out all UFO™ mini 2 features - full spectrum LED wheel, T-Sonic™ pulsation, or warming!