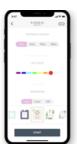

#### **CUSTOM MODE**

Create your own power mask routine by selecting individual technologies according to your preferences and use it in offline mode;

- Treatment duration: 90-120-150-180 seconds
- 8 LED lights: Purple, Blue, Cyan, Green, Yellow, Orange, Red and White
- Temperature: Heat, Cool or OFF
- T-Sonic<sup>™</sup> pulsations: 1-10