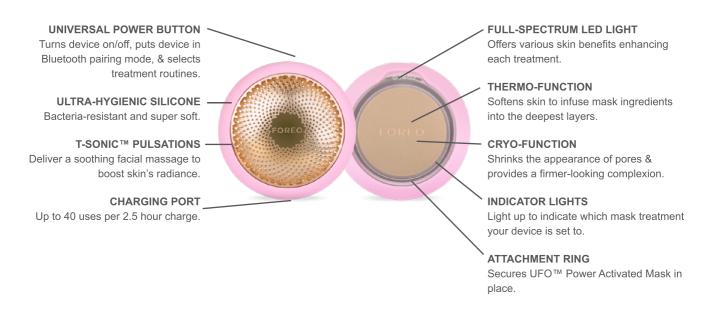

## UFO™ 2 OVERVIEW

UFO™ 2 is a beauty device that integrates Thermo-Function and Cryo-Function with T-Sonic™ Pulsations to help UFO™ Power Activated Masks to distribute and absorb evenly all over the skin. Equipped with Full spectrum LED light Function, the combined technology in connection with the exclusively formulated and developed UFO™ Power Activated Masks, help completely rejuvenate skin, unmasking a refined, and radiant complexion. The skin care results will be various depend on the type of UFO™ Power activated mask.

# GETTING TO KNOW YOUR UFO™ 2

UFO™ ACTIVATED MASK Soft hydrocell masks exclusively formulated for use with UFO™.

INTERACTIVE APP
Automatically syncs
pre-programmed power mask
routines to device.

USB CHARGING CABLE
Charge anytime, anywhere with
USB cable.

# **HOW TO USE** UFO™ POWER ACTIVATED MASKS

Remove the attachment ring from UFO™ 2.

Remove UFO™ Power Activated Mask from sachet.

Secure mask on device by clipping Enjoy your power mask treatment! the attachment ring in place, with FOREO logo facing up.

#### If UFO™ 2 is not activated when pressing the universal power button:

 Battery is empty. Charge your UFO<sup>™</sup> 2 via USB charging cable until the light emits a steady glow. A full 2.5 hour charge will last up to 40 treatments.

#### HOW DO I TURN MY UFO™ 2 DEVICE ON / OFF?

Press the universal power button on your UFO™ 2 device to turn it on. To turn your device off, press and hold the universal power button for 3 seconds. After completing a pre-programmed mask routine, the device will turn off automatically.