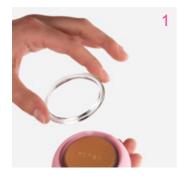

# **HOW TO USE** UFO™ POWER ACTIVATED MASKS

Remove the attachment ring from UFO™ 2.

Remove UFO™ Power Activated Mask from sachet.

Secure mask on device by clipping Enjoy your power mask treatment! the attachment ring in place, with FOREO logo facing up.