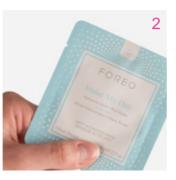

# **HOW TO USE** UFO™ POWER ACTIVATED MASKS

Remove the attachment ring from UFO™ 2.

Remove UFO™ Power Activated Mask from sachet.

Secure mask on device by clipping Enjoy your power mask treatment! the attachment ring in place, with FOREO logo facing up.