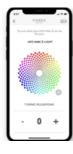

#### **CUSTOM MODE**

Create your own power mask routine by selecting individual technologies according to your preferences and use it in offline mode;

- Treatment duration: 90-120-150-180 seconds
- 8 LED lights: Purple, Blue, Cyan, Green, Yellow, Orange, Red and White
- Temperature: Heat, Cool or OFF
- T-Sonic<sup>™</sup> pulsations: 1-10

#### **SMART CONTROL**

Try out all UFO™ 2 features - full spectrum LED wheel, T-Sonic™ pulsation, warming or cooling!