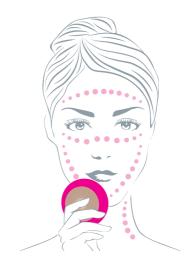

www.foreo.com/app

Start with clean, dry skin. We recommend cleansing with LUNA™ first for best results.

- 1. With a mask secured to your device, gently glide UFO™ 2 across your skin, distributing the mask essence evenly.
- 2. Using the UFO™ 2 device, massage the formula into your skin with a circular motion. Move the device in a clockwise circle around the face, starting on the chin, then moving up to the right cheek and the forehead. Continue down the left cheek to the chin and neck. Repeat this movement until the treatment ends.
- 3. Gently pat any remaining essence into your skin, or remove excess with a cotton pad. Apply a moisturizer of your choice, if desired.

# FOREO SHEET MASKS

- 1. Gently unfold your FOREO sheet mask and place it on your face, adjusting around the eyes and mouth.
- 2. Using the UFO™ 2 device, massage the formula into your skin with a circular motion. Move the device in a clockwise circle around the face, starting on the chin, then moving up to the right cheek and the forehead. Continue down the left cheek to the chin. Repeat this movement until the treatment ends.
- 3. Leave the sheet mask on for another 10 minutes, or dispose of it as you prefer. Gently pat any remaining essence into your skin, or remove excess with a cotton pad. Apply a moisturizer of your choice, if desired.