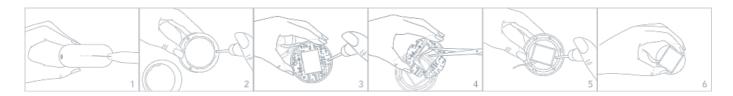

sal of old electronic equipment (applicable in the EU and other European countries with separate waste collection systems).











The crossed-out dustbin symbol indicates that this device should not be treated as household waste, but rather be brought to the appropriate collection point for recycling of electrical and electronic equipment. By ensuring this device is disposed of correctly, you will help prevent the potential negative consequences for the environment and human health which could be caused by inappropriate waste handling of the product. The recycling of materials will also help conserve natural resources.

For more information about the recycling of your device, please contact your local household waste disposal service or your place of purchase.

# **BATTERY REMOVAL**



## **SPECIFICATIONS**

MATERIALS: Body-safe silicone & PC + ABS, Aluminium

Alloy

COLOR: Pearl Pink/Mint/Fuchsia/Black

**SIZE:** 72.5 mm x 31.4 mm

**WEIGHT:** 146.2g

BATTERY: Li-lon 1200mAh 3.7V

**TEMPERATURE:** 5 - 45 Degrees Celsius

**USAGE:** Up to 40 uses per charge

STANDBY: 180 days
FREQUENCY: 180 Hz
MAX NOISE LEVEL: <50 dB
INTERFACE: 1-button

**DISCLAIMER:** Users of this device do so at their own risk. Neither FOREO nor its retailers assume any responsibility or liability for any injuries or damages, physical or otherwise, resulting directly or indirectly from the use of this device. Furthermore, FOREO reserves the right to revise this publication and to make changes from time to time in the contents thereof without obligation to notify any person of such revision or chang