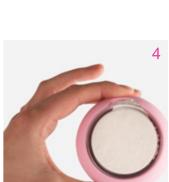

# **HOW TO USE** UFO™ POWER ACTIVATED MASKS

Remove the attachment ring from UFO™ 2.

Remove UFO™ Power Activated Mask from sachet.

Secure mask on device by clipping Enjoy your power mask treatment! the attachment ring in place, with FOREO logo facing up.