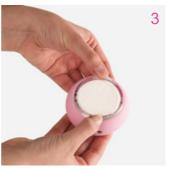

# **HOW TO USE** UFO™ POWER ACTIVATED MASKS

Remove the attachment ring from UFO™ 2.

Remove UFO™ Power Activated Mask from sachet.

Secure mask on device by clipping Enjoy your power mask treatment! the attachment ring in place, with FOREO logo facing up.